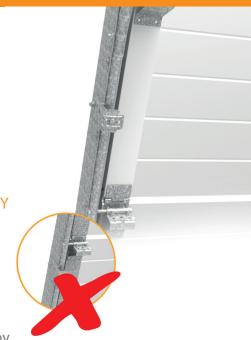

### **D**OUBLE WHITE END CAPS

In PI 154 (February 2018) we informed you about possibility to order double side end caps with double side hinges for all TOORS doors of all dimensions.

We are setting this technical solution as new standard for residential doors TOORS GUARDY wider than 5000mm\*. This design will improve long time smooth operation of door leaf in the door track set.