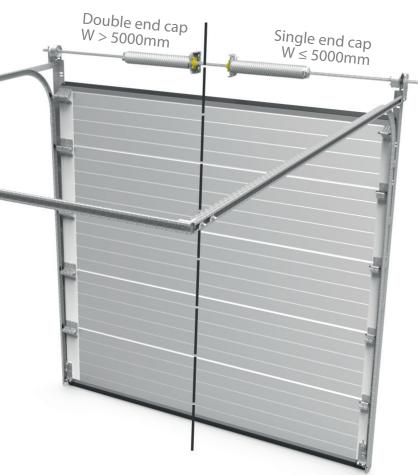

### **D**OUBLE WHITE END CAPS

In PI 154 (February 2018) we informed you about possibility to order double side end caps with double side hinges for all TOORS doors of all dimensions.

We are setting this technical solution as new standard for residential doors TOORS GUARDY wider than 5000mm\*. This design will improve long time smooth operation of door leaf in the door track set.

\* double end caps are not available for panel design 141,137,138,131